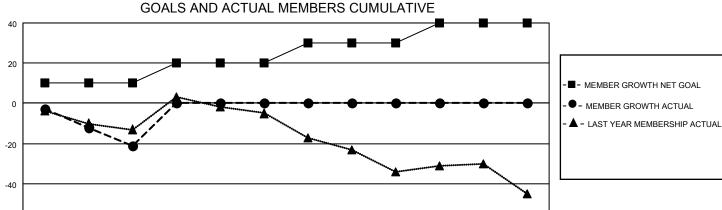

## MONTHLY MEMBERSHIP PROGRESS REPORT

**LOCATION MONTANA** District 37 Results as of: 9/30/2021

| Clubs                 |               |           |               | Members               |                        |                         |                                                    |
|-----------------------|---------------|-----------|---------------|-----------------------|------------------------|-------------------------|----------------------------------------------------|
| RESULTS FOR 2021-2022 |               |           |               | RESULTS FOR 2021-2022 |                        |                         |                                                    |
| QUARTER               | NEW CLUB GOAL | NEW CLUBS | DROPPED CLUBS | QUARTER MEME          | BER GROWTH NET<br>GOAL | MEMBER GROWTH<br>ACTUAL | DROPPED<br>MEMBERS ACTUAL<br>(including transfers) |
| JULY/AUG/SEPT         | 0             | 0         | 1             | JULY/AUG/SEPT         | 10                     | 28                      | 42                                                 |
| OCT/NOV/DEC           | 1             | 0         | 0             | OCT/NOV/DEC           | 10                     | 0                       | 0                                                  |
| JAN/FEB/MAR           | 1             | 0         | 0             | JAN/FEB/MAR           | 10                     | 0                       | 0                                                  |
| APR/MAY/JUNE          | 0             | 0         | 0             | APR/MAY/JUNE          | 10                     | 0                       | 0                                                  |

## GOALS AND ACTUAL NEW CLUBS CUMULATIVE

MAR

APR

| - 🔳 - | MEMBER GROWTH NET GOAL |
|-------|------------------------|
| •-    | MEMBER GROWTH ACTUAL   |

|   | DROPPED CLUBS: 1 |    | 1<br>M   |
|---|------------------|----|----------|
|   | DROPPED MEMBERS  |    |          |
|   | DECEASED         | 4  |          |
|   | CLUB CANCELLED   | 0  | <u>C</u> |
| ١ | OTHER            | 38 | N        |

SEPT

OCT

42

NOV

DEC

| 14 CLUBS OF 66 ADDED 1 OR<br>MORE NEW MEMBERS | GENDER DISTRIBUTION                         |                                                          |  |  |
|-----------------------------------------------|---------------------------------------------|----------------------------------------------------------|--|--|
| WORL NEW MEMBERS                              | MALE FEMALE NON BINARY PREFER NOT TO ANSWER | 1,116 (70.41%)<br>469 (29.59%)<br>0 (0.00%)<br>0 (0.00%) |  |  |
| CLICK HERE FOR CUMULATIVE MEMBERSHIP DATA     | TOTAL FAMILY UNIT MEMBERS                   | 292                                                      |  |  |
|                                               | FAMILY MEMBERS PAYING HALF DUES 147         |                                                          |  |  |

MAY

JUNE

**TOTAL** 

JULY

AUG