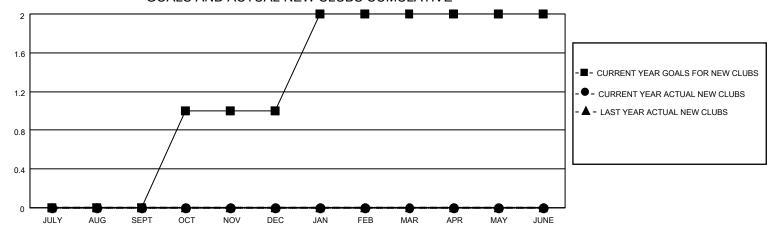

## MONTHLY MEMBERSHIP PROGRESS REPORT

**LOCATION MONTANA** District 37 Results as of: 9/30/2021

| Clubs                 |               |           |               | Members               |                        |                         |                                                    |
|-----------------------|---------------|-----------|---------------|-----------------------|------------------------|-------------------------|----------------------------------------------------|
| RESULTS FOR 2021-2022 |               |           |               | RESULTS FOR 2021-2022 |                        |                         |                                                    |
| QUARTER               | NEW CLUB GOAL | NEW CLUBS | DROPPED CLUBS | QUARTER MEME          | BER GROWTH NET<br>GOAL | MEMBER GROWTH<br>ACTUAL | DROPPED<br>MEMBERS ACTUAL<br>(including transfers) |
| JULY/AUG/SEPT         | 0             | 0         | 1             | JULY/AUG/SEPT         | 10                     | 28                      | 42                                                 |
| OCT/NOV/DEC           | 1             | 0         | 0             | OCT/NOV/DEC           | 10                     | 0                       | 0                                                  |
| JAN/FEB/MAR           | 1             | 0         | 0             | JAN/FEB/MAR           | 10                     | 0                       | 0                                                  |
| APR/MAY/JUNE          | 0             | 0         | 0             | APR/MAY/JUNE          | 10                     | 0                       | 0                                                  |

## GOALS AND ACTUAL NEW CLUBS CUMULATIVE

MAR

APR

| - 🔳 - | MEMBER GROWTH NET GOAL |
|-------|------------------------|
| •-    | MEMBER GROWTH ACTUAL   |

|   | DROPPED CLUBS: 1 |    | 1<br>M   |
|---|------------------|----|----------|
|   | DROPPED MEMBERS  |    |          |
|   | DECEASED         | 4  |          |
|   | CLUB CANCELLED   | 0  | <u>C</u> |
| ١ | OTHER            | 38 | N        |

SEPT

OCT

42

NOV

DEC

| 14 CLUBS OF 66 ADDED 1 OR<br>MORE NEW MEMBERS | GENDER DISTRIBUTION                         |                                                          |  |  |
|-----------------------------------------------|---------------------------------------------|----------------------------------------------------------|--|--|
| WORL NEW MEMBERS                              | MALE FEMALE NON BINARY PREFER NOT TO ANSWER | 1,116 (70.41%)<br>469 (29.59%)<br>0 (0.00%)<br>0 (0.00%) |  |  |
| CLICK HERE FOR CUMULATIVE MEMBERSHIP DATA     | TOTAL FAMILY UNIT MEMBERS                   | 292                                                      |  |  |
|                                               | FAMILY MEMBERS PAYING HALF DUES 147         |                                                          |  |  |

MAY

JUNE

**TOTAL** 

JULY

AUG